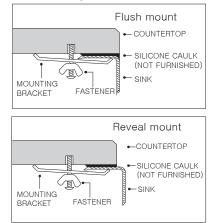

3/4" | See Template | 1/16/20 pcs. | 13/240/250 lbs. |  |
| *Standard packaging: Single boxed /Pallet of single boxed/Pallet of bulk pack.<br>All dimensions are in inches. Specifications subject to change without notice. |                    |               |              |              |                 |  |
|                                                                                                                                                                  | Project/Job name   |               |              |              |                 |  |

| Architect/Engineer |      |  |  |  |
|--------------------|------|--|--|--|
| Contractor         |      |  |  |  |
| Model              | Qʻty |  |  |  |
| Notes              |      |  |  |  |



AU2317



#### Installation profile



www.HouzerSink.com