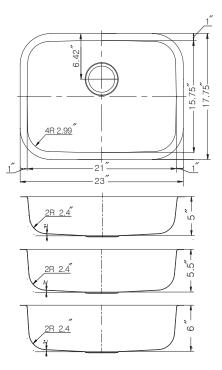

#### Model Numbers:

- AU2317-50-1 (5" Depth)
- AU2317-55-1 (5.5" Depth)
- AU2317-60-1 (6" Depth)

### **OPTIONAL ACCESSORIES**

Cutting Board : CB-2500 Strainer: 190-9180

|                                                                                                                                                                  | OVERALL DIMENSIONS | EACH BOWL     | CUTOUT SIZE  | PACKAGING*   | WEIGHT*         |  |
|------------------------------------------------------------------------------------------------------------------------------------------------------------------|--------------------|---------------|--------------|--------------|-----------------|--|
|                                                                                                                                                                  | 23" x 17-3/4″      | 21″ x 15-3/4" | See Template | 1/16/20 pcs. | 13/240/250 lbs. |  |
| *Standard packaging: Single boxed /Pallet of single boxed/Pallet of bulk pack.<br>All dimensions are in inches. Specifications subject to change without notice. |                    |               |              |              |                 |  |
|                                                                                                                                                                  | Project/Job name   |               |              |              |                 |  |